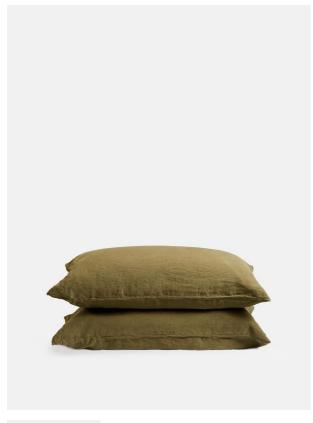

# Luna Linen Pillowcase, Olive, Standard, Set Of Two

\$45 Regular

\$36 Membership

### Product details

The Luna linen standard pillowcases are crafted from 100% natural flax-fibre linen grown in Europe and woven just outside of Porto. Once individually cut and sewn, each piece goes through a laundry process, which involves dyeing and stonewashing the linen to create a soft, unique and relaxed drape. Our Luna range is breathable and durable, making it ideal for a great night's sleep.