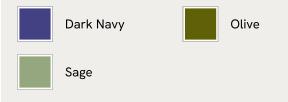

## SOHO HOME



#### Available in 3 colours



### Available in 4 sizes

California King (H183 x W213 x D30cm / H72 x W83.9 x D11.8") King (H193 x W203 x D30cm / H76 x W79.9 x D11.8") Queen (H152 x W203 x D30cm / H59.8 x W79.9 x D11.8") Double (H140 x W190 x D30cm / H55.1 x W74.8 x D11.8")

# Luna Linen Fitted Sheet, Olive, Double/Full



The Luna fitted sheet is crafted from 100% natural flax-fibre linen grown in Europe and woven just outside of Porto. Once individually cut and sewn, each piece goes through a laundry process, which involves dyeing and stonewashing the linen to create a soft, unique and relaxed drape. Our Luna range is breathable and durable, making it ideal for a great night's sleep.

Please note, the linen fibres will contract after washing, and relax and stretch post ironing.

### Dimensions

Dimensions: H140 x W1