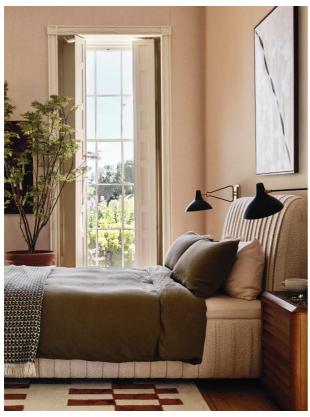

# Luna Linen Duvet Cover, Olive, Double/full

\$165 Regular

\$132 Membership

#### Product details

The Luna double/ full duvet cover is crafted from 100% natural flax-fibre linen grown in Europe and woven just outside of Porto. Once individually cut and sewn, each piece goes through a laundry process, which involves dyeing and stonewashing the linen to create a soft, unique and relaxed drape. Our Luna range is breathable and durable, making it ideal for a great night's sleep.