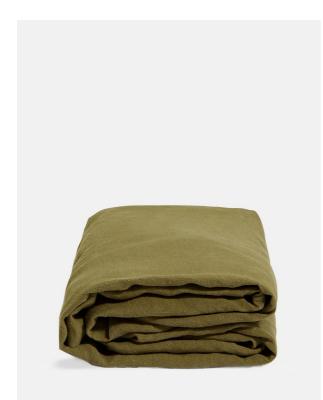

# Luna Linen Fitted Sheet, Olive, King, Us

\$115 Regular

\$92 Membership

## Product details

The Luna fitted sheet is crafted from 100% natural flax-fibre linen grown in Europe and woven just outside of Porto. Once individually cut and sewn, each piece goes through a laundry process, which involves dyeing and stonewashing the linen to create a soft, unique and relaxed drape. Our Luna range is breathable and durable, making it ideal for a great night's sleep.