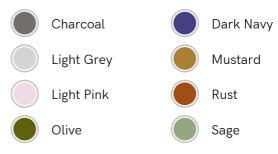

# SOHO HOME



# Luna Linen Fitted Sheet, Olive, King, Us

\$115 Regular

\$92 Membership

### Available in



#### Sizes

California King, Super King, King, Double, Double/Full , Queen

## Product details

The Luna fitted sheet is crafted from 100% natural flax-fibre linen grown in Europe and woven just outside of Porto. Once individually cut and sewn, each piece goes through a laundry process, which involves dyeing and stonewashing the linen to create a soft, unique and relaxed drape. Our Luna range is breathable and durable, making it ideal for a great night's sleep.

# Dimensions

Product dimensions: H193 x W203 x D30cm / H76 x W79.9 x D11.8"

Product weight: 2kg / 4.4lbs

Packaged or boxed dimensions: H52 x W42 x D37cm / H20.5 x W16.5 x D14.6"

Packaged or boxed weight: 2kg / 4.4lbs

#### Details

Material: 100% Linen Care Instructions: Machine wash at 30 degrees