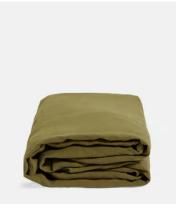

# Luna Linen Fitted Sheet, Olive, California King, US

 \$195
 \$115
 Regular price

 \$166
 \$92
 Member price

The Luna fitted sheet is crafted from 100% natural flax-fibre linen grown in Europe and woven just outside of Porto. Once individually cut and sewn, each piece goes through a laundry process, which involves dyeing and stonewashing the linen to create a soft, unique and relaxed drape. Our Luna range is breathable and durable, making it ideal for a great night's sleep.