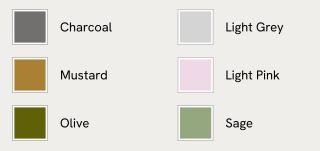

# SOHO HOME



#### Available in 6 colours



## Available in 4 sizes

California King (H183 x W213 x D30cm / H72 x W83.9 x D11.8") King (H193 x W203 x D30cm / H76 x W79.9 x D11.8") Queen (H152 x W203 x D30cm / H59.8 x W79.9 x D11.8") Double (H140 x W190 x D30cm / H55.1 x W74.8 x D11.8")

# Luna Linen Fitted Sheet, Olive, California King, US

 \$195
 \$115
 Regular price

 \$166
 \$92
 Member price

The Luna fitted sheet is crafted from 100% natural flax-fibre linen grown in Europe and woven just outside of Porto. Once individually cut and sewn, each piece goes through a laundry process, which involves dyeing and stonewashing the linen to create a soft, unique and relaxed drape. Our Luna range is breathable and durable, making it ideal for a great night's sleep.

Please note, the linen fibres will contract after washing, and relax a