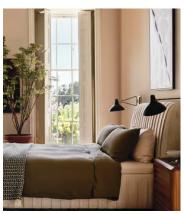

# Luna Linen Duvet Cover, Olive, Queen

\$320 \$190 Regular price \$272 \$152 Member price

The Luna queen duvet cover is crafted from 100% natural flax-fibre linen grown in Europe and woven just outside of Porto. Once individually cut and sewn, each piece goes through a laundry process, which involves dyeing and stonewashing the linen to create a soft, unique and relaxed drape. Our Luna range is breathable and durable, making it ideal for a great night's sleep.