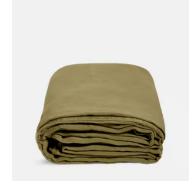

# Luna Linen Duvet Cover, Olive, Queen

\$320 \$190 Regular price \$272 \$152 Member price

The Luna queen duvet cover is crafted from 100% natural flax-fibre linen grown in Europe and woven just outside of Porto. Once individually cut and sewn, each piece goes through a laundry process, which involves dyeing and stonewashing the linen to create a soft, unique and relaxed drape. Our Luna range is breathable and durable, making it ideal for a great night's sleep.