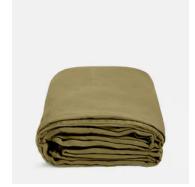

# Luna Linen Duvet Cover, Olive, King

\$330 \$195 Regular price \$281 \$156 Member price

The Luna king duvet cover is crafted from 100% natural flax-fibre linen grown in Europe and woven just outside of Porto. Once individually cut and sewn, each piece goes through a laundry process, which involves dyeing and stonewashing the linen to create a soft, unique and relaxed drape. Our Luna range is breathable and durable, making it ideal for a great night's sleep.