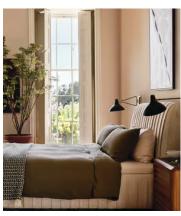

# Luna Linen Duvet Cover, Olive, King

\$330 \$195 Regular price \$281 \$156 Member price

The Luna king duvet cover is crafted from 100% natural flax-fibre linen grown in Europe and woven just outside of Porto. Once individually cut and sewn, each piece goes through a laundry process, which involves dyeing and stonewashing the linen to create a soft, unique and relaxed drape. Our Luna range is breathable and durable, making it ideal for a great night's sleep.