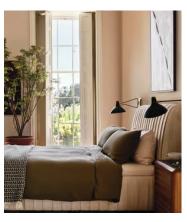

# Luna Linen Duvet Cover, Olive, California King, US

\$340 \$200 Regular price \$289 \$160 Member price

The Luna California king duvet cover is crafted from 100% natural flax-fibre linen grown in Europe and woven just outside of Porto. Once individually cut and sewn, each piece goes through a laundry process, which involves dyeing and stonewashing the linen to create a soft, unique and relaxed drape. Our Luna range is breathable and durable, making it ideal for a great night's sleep.