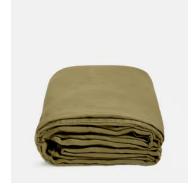

# Luna Linen Duvet Cover, Olive, California King, US

\$340 \$200 Regular price \$289 \$160 Member price

The Luna California king duvet cover is crafted from 100% natural flax-fibre linen grown in Europe and woven just outside of Porto. Once individually cut and sewn, each piece goes through a laundry process, which involves dyeing and stonewashing the linen to create a soft, unique and relaxed drape. Our Luna range is breathable and durable, making it ideal for a great night's sleep.

Please note, the linen fibres will contract after washing, and relax and stretch post ironing.