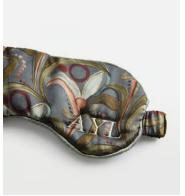

## Obie Silk Eye Mask, Sage

\$59 Regular price

\$50 Member price

Originally hand-painted by our in-house design team using watercolours, our digitally printed Obie design features abstract Art Nouveau-style floral motifs. Here, it's worked into an eye mask crafted from pure silk, which is known to have anti-ageing benefits for the skin while you sleep. It retains natural moisture, leaving the skin and delicate eye area soft and hydrated.