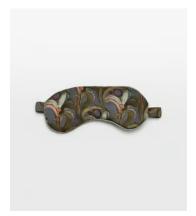

## Obie Silk Eye Mask, Sage

\$59 Regular price

\$50 Member price

Originally hand-painted by our in-house design team using watercolours, our digitally printed Obie design features abstract Art Nouveau-style floral motifs. Here, it's worked into an eye mask crafted from pure silk, which is known to have anti-ageing benefits for the skin while you sleep. It retains natural moisture, leaving the skin and delicate eye area soft and hydrated.