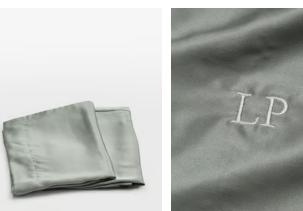

## Sage Silk Pillowcase, Standard, Set of Two

\$165 \$95 Regular price \$140 \$76 Member price

Our standard pillowcases will update the bedroom with a subtle, vintage feel. Crafted from a silk in a sage green hue, this set of two cases are finished with silk piping and take inspiration from Soho House Rome.

Please note, we are currently not able to offer monogramming for orders to the US. We apologise for the inconvenience this may cause.