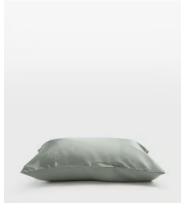

## Sage Silk Pillowcase, Standard, Set of Two

\$165 \$95 Regular price \$140 \$76 Member price

Our standard pillowcases will update the bedroom with a subtle, vintage feel. Crafted from a silk in a sage green hue, this set of two cases are finished with silk piping and take inspiration from Soho House Rome.