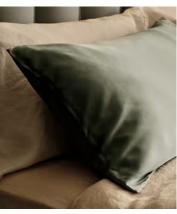

## Sage Silk Pillowcase, Standard, Set of Two

\$165 \$95 Regular price \$140 \$76 Member price

Our standard pillowcases will update the bedroom with a subtle, vintage feel. Crafted from a silk in a sage green hue, this set of two cases are finished with silk piping and take inspiration from Soho House Rome.