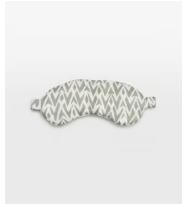

## Berega Silk Eye Mask, Sage

\$59 \$40 Regular price \$50 \$32 Member price

Our Berega print features a geometric design that references the tones of Soho House Rome. Here, it's worked into an eye mask crafted from pure silk, which is known to have anti-ageing benefits for the skin while you sleep. It retains natural moisture, leaving the skin and delicate eye area soft and hydrated.