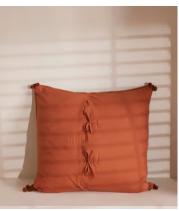

## Obie Large Square Pillowcase, Rust

\$105 \$50 Regular price \$89 \$40 Member price

Originally hand-painted by our in-house design team using watercolours, our Obie square pillowcase is made from a quilted cotton velvet and features abstract floral motifs inspired by Art Nouveau. Created using a matelasse stitching technique, it's finished with a pompom trim - a textural and decorative addition that recalls the sumptuous textures in Soho House Rome.

## **Details**

Composition: 100% Cotton velvet, 100% feather pad

Construction: Woven

Fabric: Cotton
Handmade: Yes
Pile: Cotton

Care instructions: Dry clean only