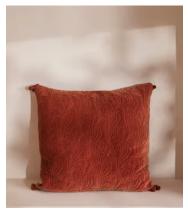

## Obie Large Square Pillowcase, Rust

\$105 \$50 Regular price \$89 \$40 Member price

Originally hand-painted by our in-house design team using watercolours, our Obie square pillowcase is made from a quilted cotton velvet and features abstract floral motifs inspired by Art Nouveau. Created using a matelasse stitching technique, it's finished with a pompom trim - a textural and decorative addition that recalls the sumptuous textures in Soho House Rome.