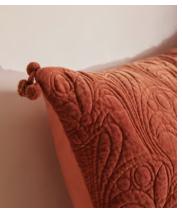

## Obie Large Square Pillowcase, Rust

\$105 \$50 Regular price \$89 \$40 Member price

Originally hand-painted by our in-house design team using watercolours, our Obie square pillowcase is made from a quilted cotton velvet and features abstract floral motifs inspired by Art Nouveau. Created using a matelasse stitching technique, it's finished with a pompom trim - a textural and decorative addition that recalls the sumptuous textures in Soho House Rome.