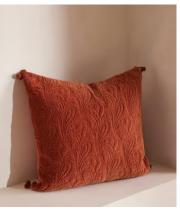

## Obie Large Square Pillowcase, Rust

\$105 \$50 Regular price \$89 \$40 Member price

Originally hand-painted by our in-house design team using watercolours, our Obie square pillowcase is made from a quilted cotton velvet and features abstract floral motifs inspired by Art Nouveau. Created using a matelasse stitching technique, it's finished with a pompom trim - a textural and decorative addition that recalls the sumptuous textures in Soho House Rome.