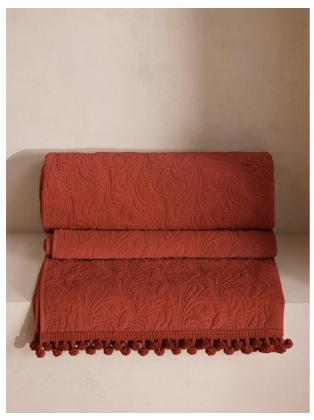

### Product details

Originally hand-painted by our in-house design team using watercolours, our Obie bedspread is made from a quilted cotton velvet and features abstract floral motifs inspired by Art Nouveau. Created using a matelasse stitching technique, the bedspread is finished with a pompom trim - a textural and decorative addition that recalls the sumptuous textures in Soho House Rome.

#### **Details**

Care instructions: Dry clean only

Composition: 100% Cotton velvet, 100% feather pad

Construction: Woven Fabric: Cotton Handmade: Yes

Pile: Cotton