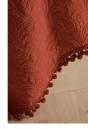

### Product details

Originally hand-painted by our in-house design team using watercolours, our Obie bedspread is made from a quilted cotton velvet and features abstract floral motifs inspired by Art Nouveau. Created using a matelasse stitching technique, the bedspread is finished with a pompom trim - a textural and decorative addition that recalls the sumptuous textures in Soho House Rome.