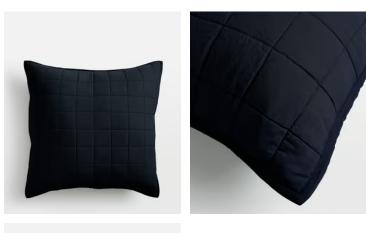

# Lynsey Pillowcase, Navy, Square, Large

\$79\$45Regular price\$67\$36Member price

The Lynsey large square pillowcase reflects the cosy textiles seen in the bedrooms at Babington House. The piece has a soft, slubby finish. Pair with our breathable and durable Luna bedding range for a great night's sleep.

### Dimensions

Dimensions: H65 x W65 x D2cm / H25.6 x W25.6 x D0.8" Weight: 1kg / 2.2lbs Packaged dimensions: H30 x W52 x D72cm / H11.8 x W20.5 x D28.3" Packaged weight: 1kg / 2.2lbs

#### Details

Material: Outer - Cotton 91.2%, Linen 8.8%. Inner - Cotton 100% Care Instructions: Machine wash cold Gentle cycle, Tumble dry low, Do not iron, Do not bleach.