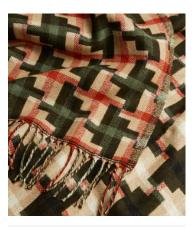

## Sima Throw, Olive

 \$235
 \$140
 Regular price

 \$200
 \$112
 Member price

Add subtle texture and warmth to your living area with the reversible Sima throw. Woven from pure lightweight lambswool for a luxurious hand feel, it has a vintage-style, oversized dogtooth pattern in deep hues that hark back to the country textiles of Babington House.

## Details

Composition: 80% Wool, 20% Polyamide

Construction: Woven

Fabric: Wool

Handmade: Yes

**Care instructions**: Machine wash at 60 degrees, do not bleach, tumble dry high, warm iron. May be dry cleaned.