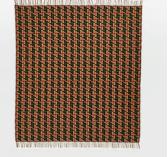

## Sima Throw, Olive

 \$235
 \$140
 Regular price

 \$200
 \$112
 Member price

Add subtle texture and warmth to your living area with the reversible Sima throw. Woven from pure lightweight lambswool for a luxurious hand feel, it has a vintage-style, oversized dogtooth pattern in deep hues that hark back to the country textiles of Babington House.