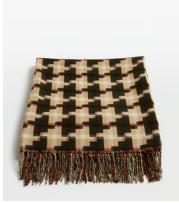

## Sima Throw, Olive

 \$235
 \$140
 Regular price

 \$200
 \$112
 Member price

Add subtle texture and warmth to your living area with the reversible Sima throw. Woven from pure lightweight lambswool for a luxurious hand feel, it has a vintage-style, oversized dogtooth pattern in deep hues that hark back to the country textiles of Babington House.