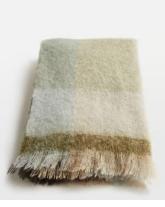

## Curtis Mohair Check Throw, Multi

\$315 Regular price \$268 Member price

Made in South Africa, the Curtis throw is woven from a RMS wool mohair blend with a traditional check design and delicate fringing that mimic the natural tones at Soho Farmhouse. Display it on a bed or sofa to bring warmth and cosiness into your space.

## Details

Composition: 70% Mohair, 22% Wool, 8% Nylon Construction: Woven Fabric: Mohair, Wool, Nylon Handmade: Yes Pile: Mohair Care instructions: Dry clean only