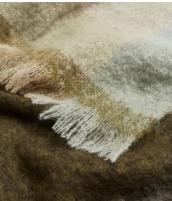

## Curtis Mohair Check Throw, Multi

\$315 Regular price \$268 Member price

Made in South Africa, the Curtis throw is woven from a RMS wool mohair blend with a traditional check design and delicate fringing that mimic the natural tones at Soho Farmhouse. Display it on a bed or sofa to bring warmth and cosiness into your space.

## Details

Composition: 70% Mohair, 22% Wool, 8% Nylon Construction: Woven Fabric: Mohair, Wool, Nylon Handmade: Yes Pile: Mohair Care instructions: Dry clean only