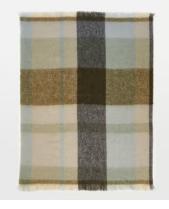

## Curtis Mohair Check Throw, Multi

\$315 Regular price \$268 Member price

Made in South Africa, the Curtis throw is woven from a RMS wool mohair blend with a traditional check design and delicate fringing that mimic the natural tones at Soho Farmhouse. Display it on a bed or sofa to bring warmth and cosiness into your space.

## Details

Composition: 70% Mohair, 22% Wool, 8% Nylon Construction: Woven Fabric: Mohair, Wool, Nylon Handmade: Yes Pile: Mohair Care instructions: Dry clean only