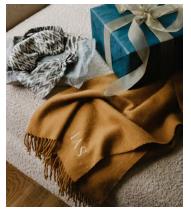

# Maria Alpaca Throw, Ochre, US

\$395 \$281 Regular price \$336 \$225 Member price

The Maria throw is made from 100% alpaca wool for premium softness. It has subtle fringing at the edges and references the textile pieces at our country houses, Babington House and Soho Farmhouse. Place it on a sofa or armchair, ready to hunker down at home.