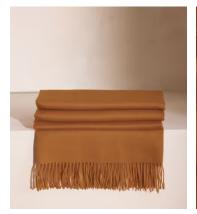

# Maria Alpaca Throw, Ochre, US

\$395 \$281 Regular price \$336 \$225 Member price

The Maria throw is made from 100% alpaca wool for premium softness. It has subtle fringing at the edges and references the textile pieces at our country houses, Babington House and Soho Farmhouse. Place it on a sofa or armchair, ready to hunker down at home.