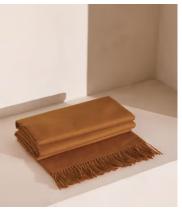

# Maria Alpaca Throw, Ochre, US

\$395 \$281 Regular price \$336 \$225 Member price

The Maria throw is made from 100% alpaca wool for premium softness. It has subtle fringing at the edges and references the textile pieces at our country houses, Babington House and Soho Farmhouse. Place it on a sofa or armchair, ready to hunker down at home.