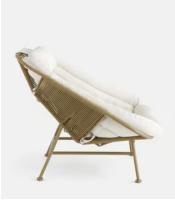

## Elodie Chair, Baja Latte, Olive, US

\$2,695 Regular price \$2,291 Member price

Our Elodie seated lounger references our Downtown LA House, and features rope suspension and detachable upholstery. Available in neutral and olive colourways, this 1970s-inspired piece is a versatile addition to your outdoor entertaining lineup.

## **Dimensions**

**Dimensions:** H84 x W165 x D86cm / H33 x W65 x D34"

**Weight:** 19kg / 41.9lbs

Packaged dimensions:  $H98 \times W112 \times D108cm / H38.6 \times W44.1 \times D42.5$ "

Packaged weight: 35kg / 77.2lbs