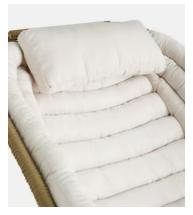

## **Details**

Seat height: 10" Seat depth: 25" Seat width: 63"

Under seat Clearance: 5" Removable legs: No Removable cushions: Yes Frame: Stainless Steel Foot: Stainless Steel

Fill: Foam

Fabric: Outdoor Woven Fabric

Composition: 74% Solution Dyed Polypropylene, 26% Solution Dyed

Polyester