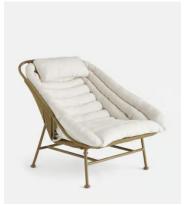

## Elodie Chair, Baja Latte, Olive, US

\$2,695 Regular price \$2,291 Member price

Our Elodie seated lounger references our Downtown LA House, and features rope suspension and detachable upholstery. Available in neutral and olive colourways, this 1970s-inspired piece is a versatile addition to your outdoor entertaining lineup.

## **Details**

Seat height: 10" Seat depth: 25" Seat width: 63"

Under seat Clearance: 5" Removable legs: No Removable cushions: Yes Frame: Stainless Steel Foot: Stainless Steel

Fill: Foam

Fabric: Outdoor Woven Fabric