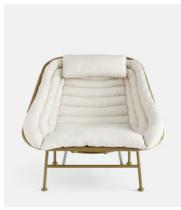

## Elodie Chair, Baja Latte, Olive, US

\$2,695 Regular price \$2,291 Member price

Our Elodie seated lounger references our Downtown LA House, and features rope suspension and detachable upholstery. Available in neutral and olive colourways, this 1970s-inspired piece is a versatile addition to your outdoor entertaining lineup.

## **Details**

Seat height: 10" Seat depth: 25" Seat width: 63"

Under seat Clearance: 5" Removable legs: No Removable cushions: Yes Frame: Stainless Steel Foot: Stainless Steel

Fill: Foam

Fabric: Outdoor Woven Fabric