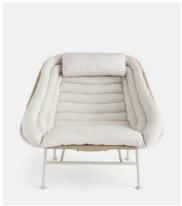

## Elodie Outdoor Chair, Baja Azzurro, Natural, US

\$2,695 \$1,750 Regular price \$2,291 \$1,400 Member price

Our Elodie seated lounger references our Downtown LA House, and features rope suspension and detachable upholstery. Available in neutral and olive colourways, this 1970s-inspired piece is a versatile addition to your outdoor entertaining lineup.