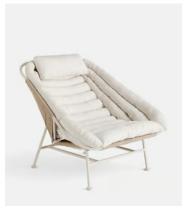

## Elodie Outdoor Chair, Baja Azzurro, Natural, US

\$2,695 \$1,750 Regular price \$2,291 \$1,400 Member price

Our Elodie seated lounger references our Downtown LA House, and features rope suspension and detachable upholstery. Available in neutral and olive colourways, this 1970s-inspired piece is a versatile addition to your outdoor entertaining lineup.