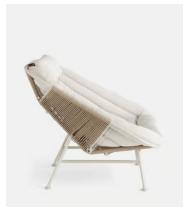

## Elodie Outdoor Chair, Baja Azzurro, Natural, US

\$2,695 \$1,750 Regular price \$2,291 \$1,400 Member price

Our Elodie seated lounger references our Downtown LA House, and features rope suspension and detachable upholstery. Available in neutral and olive colourways, this 1970s-inspired piece is a versatile addition to your outdoor entertaining lineup.