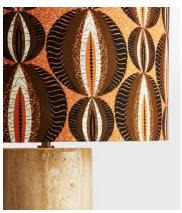

Characterised by a travertine base, the Ijoba lamp features a handmade 100% cotton half Panama shade and the brand's Ijoba fabric, which is inspired by the botanical gardens in Ghana.