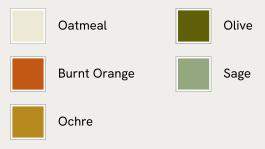

# Maria Alpaca Throw, Sage, US

| <del>\$395</del> | \$281 | Regular price |
|------------------|-------|---------------|
| <del>\$336</del> | \$225 | Member price  |

The Maria throw is made from 100% alpaca wool for premium softness. It has subtle fringing at the edges and references the textile pieces at our country houses, Babington House and Soho Farmhouse. Place it on a sofa or armchair, ready to hunker down at home.