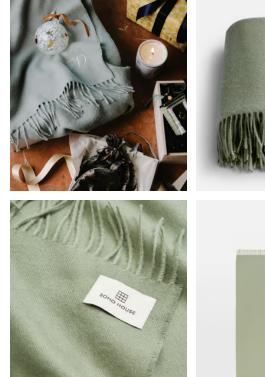

# Maria Alpaca Throw, Sage, US

| <del>\$395</del> | \$281 | Regular price |
|------------------|-------|---------------|
| <del>\$336</del> | \$225 | Member price  |

The Maria throw is made from 100% alpaca wool for premium softness. It has subtle fringing at the edges and references the textile pieces at our country houses, Babington House and Soho Farmhouse. Place it on a sofa or armchair, ready to hunker down at home.

### Details

Composition: 100% Baby Alpaca Construction: Woven Fabric: Wool Handmade: Yes Pile: Wool Care instructions: Dry clean only