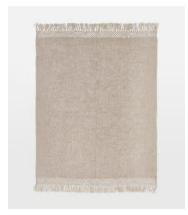

## Aurora Alpaca Boucle Throw, Beige, US

\$385 \$230 Regular price \$327 \$184 Member price

The Aurora throw is woven in Peru from an alpaca-wool blend for premium softness. It has traditional lattice fringing at the edges and references the textile pieces at our country houses, Babington House and Soho Farmhouse. Place it on a sofa or armchair, ready to hunker down at home.