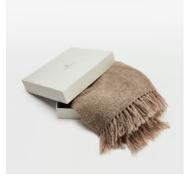

## **Dimensions**

Dimensions:  $H172 \times W130 \times D1cm / H67.7 \times W51.2 \times D0.7$ "

Weight: 1kg / 2.2lbs

Packaged dimensions:  $H60 \times W40 \times D6cm / H23.6 \times W15.7 \times D2.4$ "

Packaged weight: 1kg / 2.2lbs