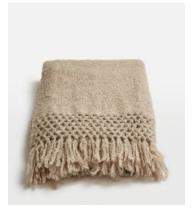

## Aurora Alpaca Boucle Throw, Beige, US

\$385 \$230 Regular price \$327 \$184 Member price

The Aurora throw is woven in Peru from an alpaca-wool blend for premium softness. It has traditional lattice fringing at the edges and references the textile pieces at our country houses, Babington House and Soho Farmhouse. Place it on a sofa or armchair, ready to hunker down at home.