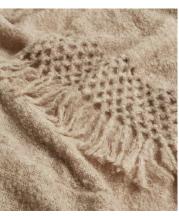

## Aurora Alpaca Boucle Throw, Beige, US

\$385 \$230 Regular price \$327 \$184 Member price

The Aurora throw is woven in Peru from an alpaca-wool blend for premium softness. It has traditional lattice fringing at the edges and references the textile pieces at our country houses, Babington House and Soho Farmhouse. Place it on a sofa or armchair, ready to hunker down at home.