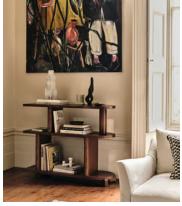

## Elwood Low Shelving

\$1,895 Regular price \$1,611 Member price

This shelving unit has been crafted from solid oak and can stand alone or be paired with another unit to create a room partition.

Inspired by 180 House, the Elwood shelving unit features varying shelf heights to allow for both large and small-scale items, with smooth, rounded edges.

## **Dimensions**

Dimensions: H91 x W120 x D38cm / H36 x W47 x D15"

**Weight:** 55kg / 121.3lbs

Packaged dimensions: H97 x W127 x D45cm / H38.2 x W50 x D17.7"

Packaged weight: 61kg / 134.5lbs

## **Details**

Adjustable shelf?: No
Assembly required: No

Clearance: 2.8"

Feet: Plastic glide

Finish: Brown Oak

Frame: Solid Red Oak

Material: Solid red oak and MDF

Removable legs: No

Shelf dimensions: Small shelf: H32 x W120 x D38cm / Large shelf: H47 x

W120 x D38cm

**Care instructions**: Dust often using a clean, soft, dry and lint-free cloth. Blot spills immediately and wipe with a clean, damp, cloth. We do not recommend the use of chemical cleansers, abrasives or furniture polish. Avoid contact with water and other liquids.