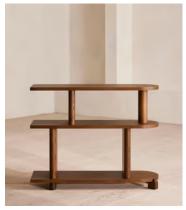

## Elwood Low Shelving

\$1,895 Regular price \$1,611 Member price

This shelving unit has been crafted from solid oak and can stand alone or be paired with another unit to create a room partition.

Inspired by 180 House, the Elwood shelving unit features varying shelf heights to allow for both large and small-scale items, with smooth, rounded edges.

## **Dimensions**

Dimensions: H91 x W120 x D38cm / H36 x W47 x D15"

**Weight:** 55kg / 121.3lbs

Packaged dimensions: H97 x W127 x D45cm / H38.2 x W50 x D17.7"

Packaged weight: 61kg / 134.5lbs

## **Details**

Adjustable shelf?: No
Assembly required: No

Clearance: 2.8"

Feet: Plastic glide

Finish: Brown Oak

Frame: Solid Red Oak

Material: Solid red oak and MDF

Removable legs: No

Shelf dimensions: Small shelf: H32 x W120 x D38cm / Large shelf: H47 x

W120 x D38cm

**Care instructions**: Dust often using a clean, soft, dry and lint-free cloth. Blot spills immediately and wipe with a clean, damp, cloth. We do not recommend the use of chemical cleansers, abrasives or furniture polish. Avoid contact with water and other liquids.