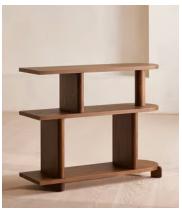

## Elwood Low Shelving

\$1,895 Regular price \$1,611 Member price

This shelving unit has been crafted from solid oak and can stand alone or be paired with another unit to create a room partition.

Inspired by 180 House, the Elwood shelving unit features varying shelf heights to allow for both large and small-scale items, with smooth, rounded edges.

## **Dimensions**

Dimensions: H91 x W120 x D38cm / H36 x W47 x D15"

**Weight:** 55kg / 121.3lbs

Packaged dimensions: H97 x W127 x D45cm / H38.2 x W50 x D17.7"

Packaged weight: 61kg / 134.5lbs

## **Details**

Adjustable shelf?: No
Assembly required: No

Clearance: 2.8"

Feet: Plastic glide

Finish: Brown Oak

Frame: Solid Red Oak

Material: Solid red oak and MDF

Removable legs: No

Shelf dimensions: Small shelf: H32 x W120 x D38cm / Large shelf: H47 x

W120 x D38cm

**Care instructions**: Dust often using a clean, soft, dry and lint-free cloth. Blot spills immediately and wipe with a clean, damp, cloth. We do not recommend the use of chemical cleansers, abrasives or furniture polish. Avoid contact with water and other liquids.