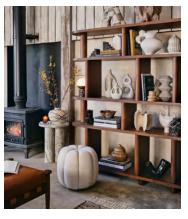

## Elwood Shelving

\$3,195 Regular price \$2,716 Member price

This shelving unit has been crafted from solid oak and can stand alone or be paired with another unit to create a room partition.

Inspired by 180 House, the Elwood shelving unit features varying shelf heights to allow for both large and small-scale items, with smooth, rounded edges.