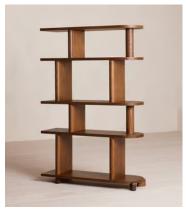

## Elwood Shelving

\$3,195 Regular price \$2,716 Member price

This shelving unit has been crafted from solid oak and can stand alone or be paired with another unit to create a room partition.

Inspired by 180 House, the Elwood shelving unit features varying shelf heights to allow for both large and small-scale items, with smooth, rounded edges.

## **Dimensions**

Dimensions: H181 x W120 x D38cm / H71 x W47 x D15"

Weight: 86kg / 189.6lbs

Packaged dimensions:  $H187 \times W127 \times D45 cm / H73.6 \times W50 \times D17.7$ "

Packaged weight: 105kg / 231.5lbs

## **Details**

Adjustable shelf?: No
Assembly required: No

Clearance: 2.8"
Feet: Plastic glide
Finish: Brown Oak
Frame: Solid Red Oak

Material: Solid red oak and MDF

Removable legs: No

Shelf dimensions: Small shelf: H32 x W120 x D38cm / Large shelf: H47 x