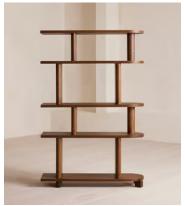

## Elwood Shelving

\$3,195 Regular price \$2,716 Member price

This shelving unit has been crafted from solid oak and can stand alone or be paired with another unit to create a room partition.

Inspired by 180 House, the Elwood shelving unit features varying shelf heights to allow for both large and small-scale items, with smooth, rounded edges.

## **Dimensions**

Dimensions: H181 x W120 x D38cm / H71 x W47 x D15"

Weight: 86kg / 189.6lbs

Packaged dimensions:  $H187 \times W127 \times D45 cm / H73.6 \times W50 \times D17.7$ "

Packaged weight: 105kg / 231.5lbs

## **Details**

Adjustable shelf?: No
Assembly required: No

Clearance: 2.8"
Feet: Plastic glide
Finish: Brown Oak
Frame: Solid Red Oak

Material: Solid red oak and MDF

Removable legs: No

Shelf dimensions: Small shelf: H32 x W120 x D38cm / Large shelf: H47 x