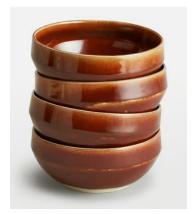

# Valetta Cereal Bowl, Set of Four

\$64 \$35 Regular price

\$54 \$28 Member price

Our take on traditional dinnerware, the Valetta cereal bowls are crafted from stoneware with an unglazed base. Each piece is washed with a terracotta glaze to reference vintage styles. Pair with other pieces from the collection, including side plates and mugs to echo the styles seen at Soho House White City.