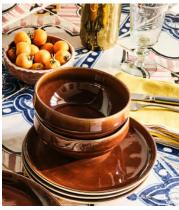

# Valetta Cereal Bowl, Set of Four

\$64 \$35 Regular price

\$54 \$28 Member price

Our take on traditional dinnerware, the Valetta cereal bowls are crafted from stoneware with an unglazed base. Each piece is washed with a terracotta glaze to reference vintage styles. Pair with other pieces from the collection, including side plates and mugs to echo the styles seen at Soho House White City.