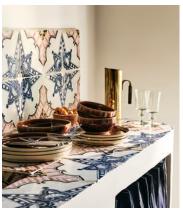

# Valetta Cereal Bowl, Set of Four

\$64 \$35 Regular price

\$54 \$28 Member price

Our take on traditional dinnerware, the Valetta cereal bowls are crafted from stoneware with an unglazed base. Each piece is washed with a terracotta glaze to reference vintage styles. Pair with other pieces from the collection, including side plates and mugs to echo the styles seen at Soho House White City.