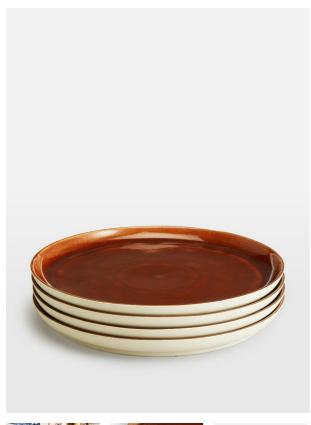

# Valetta Dinner Plate, Set Of Four

\$45 Regular

\$36 Membership

## Product details

Our take on traditional dinnerware, the Valetta plates are crafted from stoneware with an unglazed base. Each piece is washed with a terracotta glaze to reference vintage styles. Pair with other pieces from the collection, including side plates and mugs to echo the styles seen at Soho House White City.

### **Dimensions**

Product dimensions: H3 x W27.7 x D27.7cm / H1 x  $\,$ 

W11 x D11"

Product weight: 1kg / 2.2lbs

Packaged or boxed weight: 1kg / 2.2lbs

#### Details

Materials: Stoneware Dishwasher Safe: Yes Microwave Safe: Yes Oven Safe: No