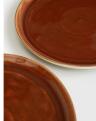

## Product details

Our take on traditional dinnerware, the Valetta plates are crafted from stoneware with an unglazed base. Each piece is washed with a terracotta glaze to reference vintage styles. Pair with other pieces from the collection, including side plates and mugs to echo the styles seen at Soho House White City.