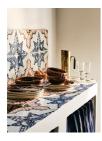

## Product details

Our take on traditional dinnerware, the Valetta plates are crafted from stoneware with an unglazed base. Each piece is washed with a terracotta glaze to reference vintage styles. Pair with other pieces from the collection, including side plates and mugs to echo the styles seen at Soho House White City.