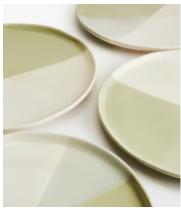

# Melrose Dinner Plate, Green, Set of Four

\$175 \$95 Regular price \$149 \$76 Member price

Recalling the bright and airy textures of Soho Warehouse, LA, our Melrose dinner plates are meticulously hand-dipped in Italy to add flair to the chunky, artisanal shape. The set of four dinner plates have a versatile, tonal green colourway and are characterised by an organic rim. Pair with other pieces in the range for a coordinated and relaxed dining aesthetic.