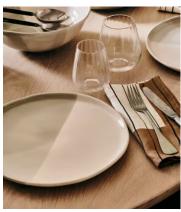

# Melrose Dinner Plate, Green, Set of Four

\$175 \$95 Regular price \$149 \$76 Member price

Recalling the bright and airy textures of Soho Warehouse, LA, our Melrose dinner plates are meticulously hand-dipped in Italy to add flair to the chunky, artisanal shape. The set of four dinner plates have a versatile, tonal green colourway and are characterised by an organic rim. Pair with other pieces in the range for a coordinated and relaxed dining aesthetic.