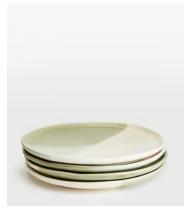

# Melrose Dinner Plate, Green, Set of Four

\$175 \$95 Regular price \$149 \$76 Member price

Recalling the bright and airy textures of Soho Warehouse, LA, our Melrose dinner plates are meticulously hand-dipped in Italy to add flair to the chunky, artisanal shape. The set of four dinner plates have a versatile, tonal green colourway and are characterised by an organic rim. Pair with other pieces in the range for a coordinated and relaxed dining aesthetic.