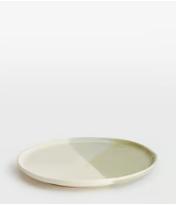

# Melrose Dinner Plate, Green, Set of Four

\$175 \$95 Regular price \$149 \$76 Member price

Recalling the bright and airy textures of Soho Warehouse, LA, our Melrose dinner plates are meticulously hand-dipped in Italy to add flair to the chunky, artisanal shape. The set of four dinner plates have a versatile, tonal green colourway and are characterised by an organic rim. Pair with other pieces in the range for a coordinated and relaxed dining aesthetic.

### **Dimensions**

**Dimensions:** H3 x W28 x D28cm / H1.2 x W11 x D11"

Weight: 1kg / 2.2lbs

Packaged dimensions: H45 x W32 x D32cm / H17.7 x W12.4 x D12.4"

Packaged weight: 1kg / 2.2lbs