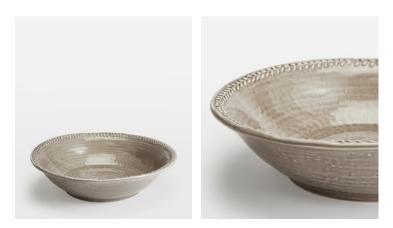

# Hillcrest Serving Bowl, Grey

 \$125
 \$30
 Regular price

 \$106
 \$24
 Member price

Crafted from robust Tuscan stoneware, the latest additions to our signature Hillcrest range are washed in a grey glaze and handmade by skilled Italian artisans who have been producing ceramics in a village outside Florence for 40 years. Drawing on the rustic interiors at Soho Farmhouse, each piece is embellished by hand, with the individual marks of the maker adding charm and character.