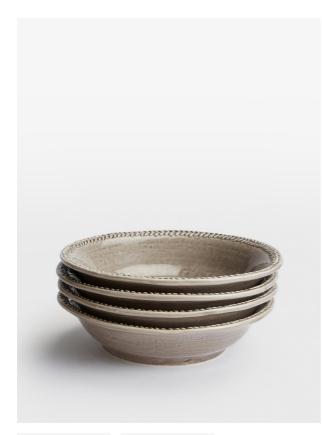

# Hillcrest Pasta Bowl, Grey, Set Of Four

\$50 Regular

\$40 Membership

## Product details

Crafted from robust Tuscan stoneware, the latest additions to our signature Hillcrest range are washed in a grey glaze and handmade by skilled Italian artisans who have been producing ceramics in a village outside Florence for 40 years. Drawing on the rustic interiors at Soho Farmhouse, each piece is embellished by hand, with the individual marks of the maker adding charm and character.