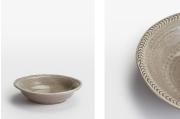

# Hillcrest Pasta Bowl, Grey, Set Of Four

\$50 Regular

\$40 Membership

## Product details

Crafted from robust Tuscan stoneware, the latest additions to our signature Hillcrest range are washed in a grey glaze and handmade by skilled Italian artisans who have been producing ceramics in a village outside Florence for 40 years. Drawing on the rustic interiors at Soho Farmhouse, each piece is embellished by hand, with the individual marks of the maker adding charm and character.