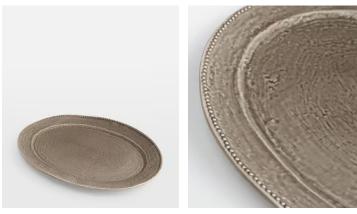

# Hillcrest Oval Serving Platter, Grey

\$150 \$40 Regular price \$128 \$32 Member price

Crafted from robust Tuscan stoneware, the latest additions to our signature Hillcrest range are washed in a grey glaze and handmade by skilled Italian artisans who have been producing ceramics in a village outside Florence for 40 years. Drawing on the rustic interiors at Soho Farmhouse, each piece is embellished by hand, with the individual marks of the maker adding charm and character.