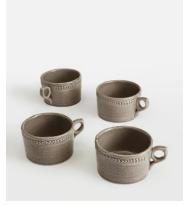

## Hillcrest Mug, Grey, Set of Four

\$150 \$50 Regular price \$128 \$40 Member price

Crafted from robust Tuscan stoneware, the latest additions to our signature Hillcrest range are washed in a grey glaze and handmade by skilled Italian artisans who have been producing ceramics in a village outside Florence for 40 years. Drawing on the rustic interiors at Soho Farmhouse, each piece is embellished by hand, with the individual marks of the maker adding charm and character.