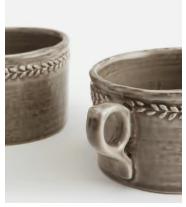

## Hillcrest Mug, Grey, Set of Four

\$150 \$50 Regular price \$128 \$40 Member price

Crafted from robust Tuscan stoneware, the latest additions to our signature Hillcrest range are washed in a grey glaze and handmade by skilled Italian artisans who have been producing ceramics in a village outside Florence for 40 years. Drawing on the rustic interiors at Soho Farmhouse, each piece is embellished by hand, with the individual marks of the maker adding charm and character.