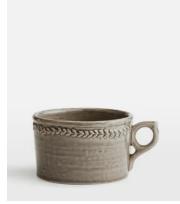

## Hillcrest Mug, Grey, Set of Four

\$150 \$50 Regular price \$128 \$40 Member price

Crafted from robust Tuscan stoneware, the latest additions to our signature Hillcrest range are washed in a grey glaze and handmade by skilled Italian artisans who have been producing ceramics in a village outside Florence for 40 years. Drawing on the rustic interiors at Soho Farmhouse, each piece is embellished by hand, with the individual marks of the maker adding charm and character.