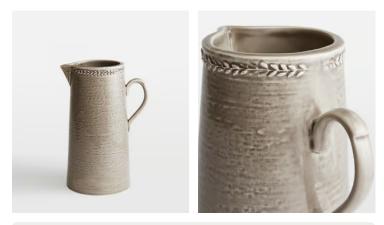

# Hillcrest Jug, Grey

 \$125
 \$50
 Regular price

 \$106
 \$40
 Member price

Crafted from robust Tuscan stoneware, the latest additions to our signature Hillcrest range are washed in a grey glaze and handmade by skilled Italian artisans who have been producing ceramics in a village outside Florence for 40 years. Drawing on the rustic interiors at Soho Farmhouse, each piece is embellished by hand, with the individual marks of the maker adding charm and character.