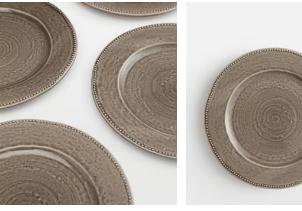

## Hillcrest Dinner Plate, Grey, Set of Four

\$175 \$50 Regular price \$149 \$40 Member price

Crafted from robust Tuscan stoneware, the latest additions to our signature Hillcrest range are washed in a grey glaze and handmade by skilled Italian artisans who have been producing ceramics in a village outside Florence for 40 years. Drawing on the rustic interiors at Soho Farmhouse, each piece is embellished by hand, with the individual marks of the maker adding charm and character.