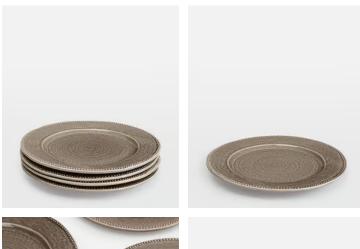

## Hillcrest Dinner Plate, Grey, Set of Four

\$175 \$50 Regular price \$149 \$40 Member price

Crafted from robust Tuscan stoneware, the latest additions to our signature Hillcrest range are washed in a grey glaze and handmade by skilled Italian artisans who have been producing ceramics in a village outside Florence for 40 years. Drawing on the rustic interiors at Soho Farmhouse, each piece is embellished by hand, with the individual marks of the maker adding charm and character.