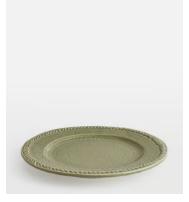

# Hillcrest Side Plate, Green, Set of Four

\$150 \$50 Regular price \$128 \$40 Member price

Crafted from robust Tuscan stoneware, the latest additions to our signature Hillcrest range are washed in a green glaze and handmade by skilled Italian artisans who have been producing ceramics in a village outside Florence for 40 years. Drawing on the rustic interiors at Soho Farmhouse, each piece is embellished by hand, with the individual marks of the maker adding charm and character.