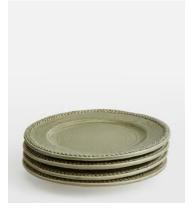

# Hillcrest Side Plate, Green, Set of Four

\$150 \$50 Regular price \$128 \$40 Member price

Crafted from robust Tuscan stoneware, the latest additions to our signature Hillcrest range are washed in a green glaze and handmade by skilled Italian artisans who have been producing ceramics in a village outside Florence for 40 years. Drawing on the rustic interiors at Soho Farmhouse, each piece is embellished by hand, with the individual marks of the maker adding charm and character.