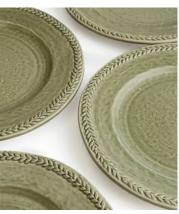

# Hillcrest Side Plate, Green, Set of Four

\$150 \$50 Regular price \$128 \$40 Member price

Crafted from robust Tuscan stoneware, the latest additions to our signature Hillcrest range are washed in a green glaze and handmade by skilled Italian artisans who have been producing ceramics in a village outside Florence for 40 years. Drawing on the rustic interiors at Soho Farmhouse, each piece is embellished by hand, with the individual marks of the maker adding charm and character.