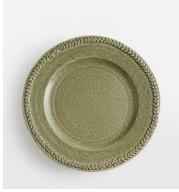

# Hillcrest Side Plate, Green, Set of Four

\$150 \$50 Regular price \$128 \$40 Member price

Crafted from robust Tuscan stoneware, the latest additions to our signature Hillcrest range are washed in a green glaze and handmade by skilled Italian artisans who have been producing ceramics in a village outside Florence for 40 years. Drawing on the rustic interiors at Soho Farmhouse, each piece is embellished by hand, with the individual marks of the maker adding charm and character.