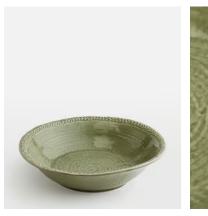

# Hillcrest Serving Bowl, Green

\$105 Regular price \$89 Member price

Crafted from robust Tuscan stoneware, the latest additions to our signature Hillcrest range are washed in a green glaze and handmade by skilled Italian artisans who have been producing ceramics in a village outside Florence for 40 years. Drawing on the rustic interiors at Soho Farmhouse, each piece is embellished by hand, with the individual marks of the maker adding charm and character.