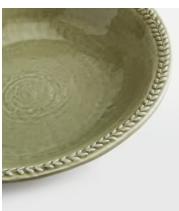

## Hillcrest Pasta Bowl, Green, Set of Four

\$150 \$50 Regular price \$128 \$40 Member price

Crafted from robust Tuscan stoneware, the latest additions to our signature Hillcrest range are washed in a green glaze and handmade by skilled Italian artisans who have been producing ceramics in a village outside Florence for 40 years. Drawing on the rustic interiors at Soho Farmhouse, each piece is embellished by hand, with the individual marks of the maker adding charm and character.

## **Details**

Material: Earthenware
Dishwasher safe? Yes
Microwave safe? Yes
Oven safe? No