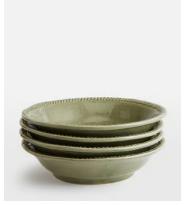

## Hillcrest Pasta Bowl, Green, Set of Four

\$150 \$50 Regular price \$128 \$40 Member price

Crafted from robust Tuscan stoneware, the latest additions to our signature Hillcrest range are washed in a green glaze and handmade by skilled Italian artisans who have been producing ceramics in a village outside Florence for 40 years. Drawing on the rustic interiors at Soho Farmhouse, each piece is embellished by hand, with the individual marks of the maker adding charm and character.