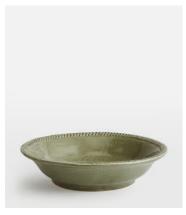

## Hillcrest Pasta Bowl, Green, Set of Four

\$150 \$50 Regular price \$128 \$40 Member price

Crafted from robust Tuscan stoneware, the latest additions to our signature Hillcrest range are washed in a green glaze and handmade by skilled Italian artisans who have been producing ceramics in a village outside Florence for 40 years. Drawing on the rustic interiors at Soho Farmhouse, each piece is embellished by hand, with the individual marks of the maker adding charm and character.

## **Dimensions**

**Dimensions:** H5 x W22 x D22cm / H2 x W8.7 x D8.7"

Weight: 2kg / 4.4lbs

Packaged dimensions: H59 x W27 x D27cm / H23.2 x W10.4 x D10.4"

Packaged weight: 2kg / 4.4lbs