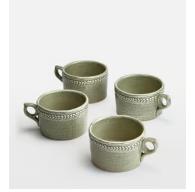

# Hillcrest Mug, Green, Set of Four

| <del>\$150</del> | \$50 | Regular price |
|------------------|------|---------------|
| <del>\$128</del> | \$40 | Member price  |

Crafted from robust Tuscan stoneware, the latest additions to our signature Hillcrest range are washed in a green glaze and handmade by skilled Italian artisans who have been producing ceramics in a village outside Florence for 40 years. Drawing on the rustic interiors at Soho Farmhouse, each piece is embellished by hand, with the individual marks of the maker adding charm and character.