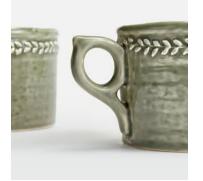

# Hillcrest Mug, Green, Set of Four

| <del>\$150</del> | \$50 | Regular price |
|------------------|------|---------------|
| <del>\$128</del> | \$40 | Member price  |

Crafted from robust Tuscan stoneware, the latest additions to our signature Hillcrest range are washed in a green glaze and handmade by skilled Italian artisans who have been producing ceramics in a village outside Florence for 40 years. Drawing on the rustic interiors at Soho Farmhouse, each piece is embellished by hand, with the individual marks of the maker adding charm and character.