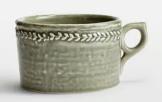

# Hillcrest Mug, Green, Set of Four

| <del>\$150</del> | \$50 | Regular price |
|------------------|------|---------------|
| <del>\$128</del> | \$40 | Member price  |

Crafted from robust Tuscan stoneware, the latest additions to our signature Hillcrest range are washed in a green glaze and handmade by skilled Italian artisans who have been producing ceramics in a village outside Florence for 40 years. Drawing on the rustic interiors at Soho Farmhouse, each piece is embellished by hand, with the individual marks of the maker adding charm and character.