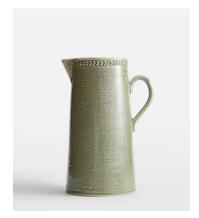

# Hillcrest Jug, Green

\$125 \$50 Regular price

\$106 \$40 Member price

Crafted from robust Tuscan stoneware, the latest additions to our signature Hillcrest range are washed in a green glaze and handmade by skilled Italian artisans who have been producing ceramics in a village outside Florence for 40 years. Drawing on the rustic interiors at Soho Farmhouse, each piece is embellished by hand, with the individual marks of the maker adding charm and character.

### **Dimensions**

Dimensions: H25 x W13 x D13cm / H9.8 x W5.1 x D5.1"

Weight: 1kg / 2.2lbs

Packaged weight: 1kg / 2.2lbs

#### **Details**

Material: Earthenware

Dishwasher safe? Yes

Microwave safe? Yes

Oven safe? No