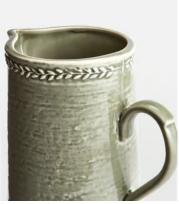

# Hillcrest Jug, Green

\$125 \$50 Regular price

\$106 \$40 Member price

Crafted from robust Tuscan stoneware, the latest additions to our signature Hillcrest range are washed in a green glaze and handmade by skilled Italian artisans who have been producing ceramics in a village outside Florence for 40 years. Drawing on the rustic interiors at Soho Farmhouse, each piece is embellished by hand, with the individual marks of the maker adding charm and character.

#### **Details**

Material: Earthenware

Dishwasher safe? Yes

Microwave safe? Yes

Oven safe? No