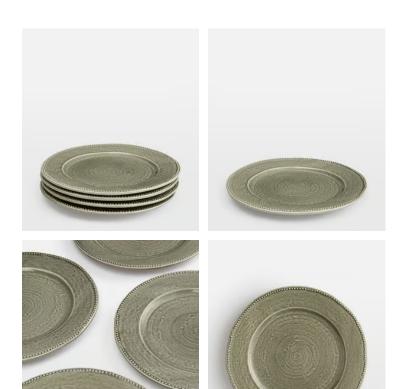

# Hillcrest Dinner Plate, Green, Set of Four

| <del>\$150</del> | \$60 | Regular price |
|------------------|------|---------------|
| <del>\$128</del> | \$48 | Member price  |

Crafted from robust Tuscan stoneware, the latest additions to our signature Hillcrest range are washed in a green glaze and handmade by skilled Italian artisans who have been producing ceramics in a village outside Florence for 40 years. Drawing on the rustic interiors at Soho Farmhouse, each piece is embellished by hand, with the individual marks of the maker adding charm and character.