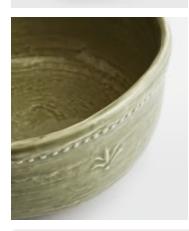

## SOHO HOME

| <del>\$150</del> | \$40 | Regular price |
|------------------|------|---------------|
| <del>\$128</del> | \$32 | Member price  |

Crafted from robust Tuscan stoneware, the latest additions to our signature Hillcrest range are washed in a green glaze and handmade by skilled Italian artisans who have been producing ceramics in a village outside Florence for 40 years. Drawing on the rustic interiors at Soho Farmhouse, each piece is embellished by hand, with the individual marks of the maker adding charm and character.