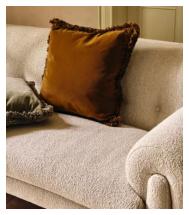

# Margeaux Square Cushion, Mustard

\$200 Regular price

Member price

Our feather-filled Margeaux cushions are covered in a plush cotton velvet with block-coloured eyelash fringing for enhanced texture. Available in a wide range of shades, they're perfect for adding colour and comfort to sofas, beds, and armchairs.