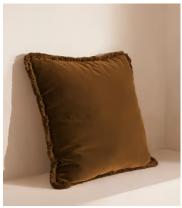

# Margeaux Square Cushion, Mustard

\$200 Regular price

Member price

Our feather-filled Margeaux cushions are covered in a plush cotton velvet with block-coloured eyelash fringing for enhanced texture. Available in a wide range of shades, they're perfect for adding colour and comfort to sofas, beds, and armchairs.

### **Details**

Closure: Zip

Composition: 85% Cotton, 15% Polyester

Construction: Woven Fabric: Cotton Velvet Filling: Feather Pad Handmade: Yes

Pile: Cotton Velvet Care instructions: Spot clean only