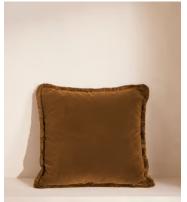

# Margeaux Square Cushion, Mustard

\$200 Regular price

Member price

Our feather-filled Margeaux cushions are covered in a plush cotton velvet with block-coloured eyelash fringing for enhanced texture. Available in a wide range of shades, they're perfect for adding colour and comfort to sofas, beds, and armchairs.

### **Details**

Closure: Zip

Composition: 85% Cotton, 15% Polyester

Construction: Woven Fabric: Cotton Velvet Filling: Feather Pad Handmade: Yes

Pile: Cotton Velvet Care instructions: Spot clean only