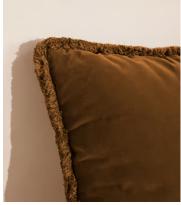

# Margeaux Square Cushion, Mustard

\$200 Regular price

Member price

Our feather-filled Margeaux cushions are covered in a plush cotton velvet with block-coloured eyelash fringing for enhanced texture. Available in a wide range of shades, they're perfect for adding colour and comfort to sofas, beds, and armchairs.

### **Details**

Closure: Zip

Composition: 85% Cotton, 15% Polyester

Construction: Woven Fabric: Cotton Velvet Filling: Feather Pad Handmade: Yes

Pile: Cotton Velvet Care instructions: Spot clean only