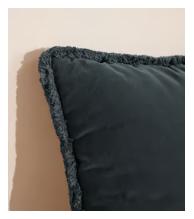

# Margeaux Square Cushion, Grey Blue

\$200 Regular price \$170 Member price

Our feather-filled Margeaux cushions are covered in a plush cotton velvet with block-coloured eyelash fringing for enhanced texture. Available in a wide range of shades, they're perfect for adding colour and comfort to sofas, beds, and armchairs.

### **Details**

Closure: Zip

Composition: 85% Cotton, 15% Polyester

Construction: Woven
Fabric: Cotton Velvet
Filling: Feather Pad
Handmade: Yes
Pile: Cotton Velvet

Care instructions: Spot clean only