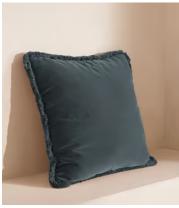

# Margeaux Square Cushion, Grey Blue

\$200 Regular price \$170 Member price

Our feather-filled Margeaux cushions are covered in a plush cotton velvet with block-coloured eyelash fringing for enhanced texture. Available in a wide range of shades, they're perfect for adding colour and comfort to sofas, beds, and armchairs.