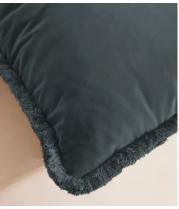

# Margeaux Square Cushion, Grey Blue

\$200 Regular price \$170 Member price

Our feather-filled Margeaux cushions are covered in a plush cotton velvet with block-coloured eyelash fringing for enhanced texture. Available in a wide range of shades, they're perfect for adding colour and comfort to sofas, beds, and armchairs.

### **Details**

Closure: Zip

Composition: 85% Cotton, 15% Polyester

Construction: Woven
Fabric: Cotton Velvet
Filling: Feather Pad
Handmade: Yes
Pile: Cotton Velvet

Care instructions: Spot clean only