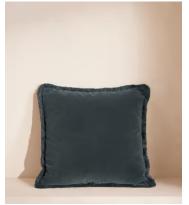

# Margeaux Square Cushion, Grey Blue

\$200 Regular price \$170 Member price

Our feather-filled Margeaux cushions are covered in a plush cotton velvet with block-coloured eyelash fringing for enhanced texture. Available in a wide range of shades, they're perfect for adding colour and comfort to sofas, beds, and armchairs.