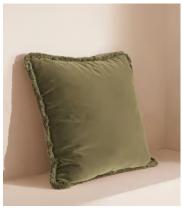

# Margeaux Square Cushion, Lichen

\$200 Regular price

Member price

Our feather-filled Margeaux cushions are covered in a plush cotton velvet with block-coloured eyelash fringing for enhanced texture. Available in a wide range of shades, they're perfect for adding colour and comfort to sofas, beds, and armchairs.

#### **Details**

Closure: Zip

Composition: 85% Cotton, 15% Polyester

Construction: Woven Fabric: Cotton Velvet Filling: Feather Pad Handmade: Yes

Pile: Cotton Velvet

Care instructions: Spot clean only