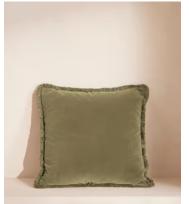

# Margeaux Square Cushion, Lichen

\$200 Regular price

Member price

Our feather-filled Margeaux cushions are covered in a plush cotton velvet with block-coloured eyelash fringing for enhanced texture. Available in a wide range of shades, they're perfect for adding colour and comfort to sofas, beds, and armchairs.

#### **Details**

Closure: Zip

Composition: 85% Cotton, 15% Polyester

Construction: Woven Fabric: Cotton Velvet Filling: Feather Pad Handmade: Yes

Pile: Cotton Velvet

Care instructions: Spot clean only