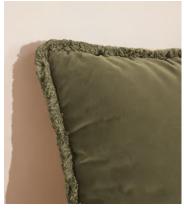

# Margeaux Square Cushion, Lichen

\$200 Regular price

Member price

Our feather-filled Margeaux cushions are covered in a plush cotton velvet with block-coloured eyelash fringing for enhanced texture. Available in a wide range of shades, they're perfect for adding colour and comfort to sofas, beds, and armchairs.

#### **Details**

Closure: Zip

Composition: 85% Cotton, 15% Polyester

Construction: Woven Fabric: Cotton Velvet Filling: Feather Pad Handmade: Yes

Pile: Cotton Velvet

Care instructions: Spot clean only