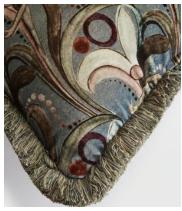

## Obie Bolster Cushion, Multi

\$349 Regular price \$297 Member price

Originally hand-painted by our in-house design team using watercolours, our digitally printed Obie cushion features abstract Art Nouveau-style floral motifs, shown here on a textural cotton-blend velvet fabric.

Complete with tonal eyelash fringing, display with the square cushion for a standout decorative display.