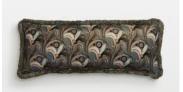

## Obie Bolster Cushion, Multi

\$349 Regular price \$297 Member price

Originally hand-painted by our in-house design team using watercolours, our digitally printed Obie cushion features abstract Art Nouveau-style floral motifs, shown here on a textural cotton-blend velvet fabric.

Complete with tonal eyelash fringing, display with the square cushion for a standout decorative display.