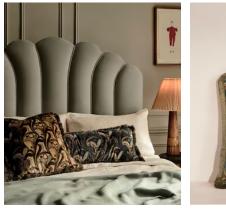

## Obie Square Cushion, Multi

\$310 Regular price \$264 Member price

Originally hand-painted by our in-house design team using watercolours, our digitally printed Obie cushion features abstract Art Nouveau-style floral motifs, shown here on a textural cotton-blend velvet fabric. Complete with multi-colour eyelash fringing, display with the bolster cushion for a standout decorative display.