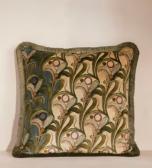

## Obie Square Cushion, Multi

\$310 Regular price \$264 Member price

Originally hand-painted by our in-house design team using watercolours, our digitally printed Obie cushion features abstract Art Nouveau-style floral motifs, shown here on a textural cotton-blend velvet fabric. Complete with multi-colour eyelash fringing, display with the bolster cushion for a standout decorative display.