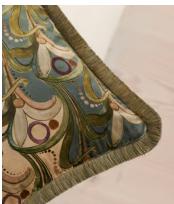

## Obie Square Cushion, Multi

\$310 Regular price \$264 Member price

Originally hand-painted by our in-house design team using watercolours, our digitally printed Obie cushion features abstract Art Nouveau-style floral motifs, shown here on a textural cotton-blend velvet fabric. Complete with multi-colour eyelash fringing, display with the bolster cushion for a standout decorative display.

## Details

Composition: 66% Cotton, 31% Viscose 3% Polyester Construction: Woven Fabric: Cotton, Viscose Handmade: Yes Pile: Cotton/Viscose Care instructions: Spot clean only