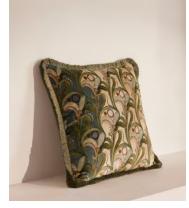

## Obie Square Cushion, Multi

\$310 Regular price \$264 Member price

Originally hand-painted by our in-house design team using watercolours, our digitally printed Obie cushion features abstract Art Nouveau-style floral motifs, shown here on a textural cotton-blend velvet fabric. Complete with multi-colour eyelash fringing, display with the bolster cushion for a standout decorative display.