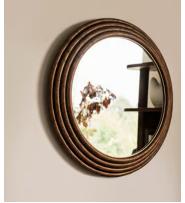

## Aiden Mirror, Circle

\$1,685 Regular price \$1,432 Member price

Characterised by a layered wooden rim, the Aiden mirror is made from lacquered poplar wood to create a rich, mid-tone burl effect. Brass detailing enhances the warmth of the wood and resembles the statement mirrors seen in Soho House Tel Aviv, Jaffa.