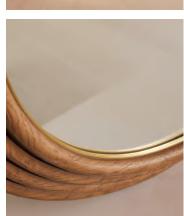

## Aiden Mirror, Circle

\$1,685 Regular price \$1,432 Member price

Characterised by a layered wooden rim, the Aiden mirror is made from lacquered poplar wood to create a rich, mid-tone burl effect. Brass detailing enhances the warmth of the wood and resembles the statement mirrors seen in Soho House Tel Aviv, Jaffa.

## **Details**

**Assembly required**: No

Bathroom safe: No

Material: Wood, Brass and Glass

Wall fixtures included: No

Wall leaning only: No

**Care instructions**: Clean with a soft dry cloth only. Do not use polishing agents, harsh chemicals or abrasive cleaners as they may damage the