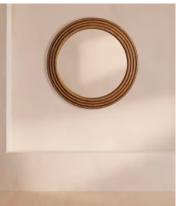

## Aiden Mirror, Circle

\$1,685 Regular price \$1,432 Member price

Characterised by a layered wooden rim, the Aiden mirror is made from lacquered poplar wood to create a rich, mid-tone burl effect. Brass detailing enhances the warmth of the wood and resembles the statement mirrors seen in Soho House Tel Aviv, Jaffa.