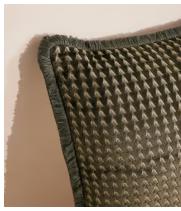

## Charis Square Cushion, Charcoal

\$240 Regular price \$204 Member price

Inspired by velvet fabrics seen in Soho Warehouse, LA, our Charis cushion is made from a woven jacquard fabric with a small-scale geometric pattern and eyelash fringing. Layer with other sizes and colours in the range to create warmth and dimension.

## **Details**

Composition: 84% Viscose, 16% Polyester

**Construction**: Hand knotted **Fabric**: Viscose, Polyester

Handmade: Yes

Pile: Wool

Care instructions: Spot clean only