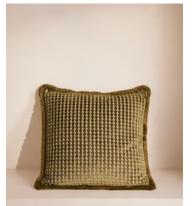

# Charis Square Cushion, Ochre

\$240 \$180 Regular price \$204 \$144 Member price

Inspired by velvet fabrics seen in Soho Warehouse, LA, our Charis cushion is made from a woven jacquard fabric with a small-scale geometric pattern and eyelash fringing. Layer with other sizes and colours in the range to create warmth and dimension.