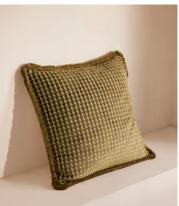

# Charis Square Cushion, Ochre

\$240 \$180 Regular price \$204 \$144 Member price

Inspired by velvet fabrics seen in Soho Warehouse, LA, our Charis cushion is made from a woven jacquard fabric with a small-scale geometric pattern and eyelash fringing. Layer with other sizes and colours in the range to create warmth and dimension.