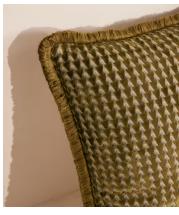

# Charis Square Cushion, Ochre

\$240 \$180 Regular price \$204 \$144 Member price

Inspired by velvet fabrics seen in Soho Warehouse, LA, our Charis cushion is made from a woven jacquard fabric with a small-scale geometric pattern and eyelash fringing. Layer with other sizes and colours in the range to create warmth and dimension.

### **Details**

Composition: 84% Viscose, 16% Polyester

Construction: Woven

Fabric: Viscose, Polyester

Handmade: Yes
Pile: Viscose

Care instructions: Spot clean only