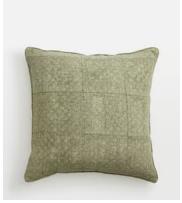

## Bodhi Square Cushion, Olive

\$145 \$85 Regular price \$123 \$68 Member price

Depicting authentic woodblock prints, which have been beautifully created in India, the Bodhi cushion is crafted from 100% linen in calming olive tones. The design draws inspiration from the decorative accents seen throughout Soho Farmhouse. Pair with the olive-green Ferris, Jesse and Theo cushions for a coordinated display.