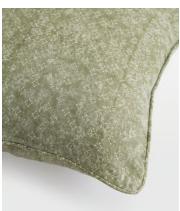

## Bodhi Square Cushion, Olive

\$145 \$85 Regular price \$123 \$68 Member price

Depicting authentic woodblock prints, which have been beautifully created in India, the Bodhi cushion is crafted from 100% linen in calming olive tones. The design draws inspiration from the decorative accents seen throughout Soho Farmhouse. Pair with the olive-green Ferris, Jesse and Theo cushions for a coordinated display.