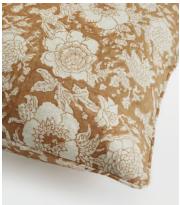

# Jesse Square Cushion, Rust

\$165 \$95 Regular price \$140 \$76 Member price

Depicting authentic woodblock prints, which have been beautifully created in India, the Jesse cushion is crafted from 100% linen in warming rust-brown tones. The design draws inspiration from the decorative accents seen throughout Soho Farmhouse. Pair with the rust Bodhi, Roux and Logan cushions for a coordinated display.