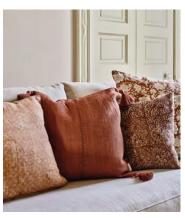

# Jesse Square Cushion, Rust

\$165 \$95 Regular price \$140 \$76 Member price

Depicting authentic woodblock prints, which have been beautifully created in India, the Jesse cushion is crafted from 100% linen in warming rust-brown tones. The design draws inspiration from the decorative accents seen throughout Soho Farmhouse. Pair with the rust Bodhi, Roux and Logan cushions for a coordinated display.