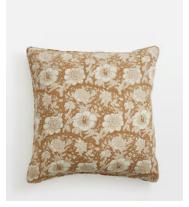

# Jesse Square Cushion, Rust

\$165 \$95 Regular price \$140 \$76 Member price

Depicting authentic woodblock prints, which have been beautifully created in India, the Jesse cushion is crafted from 100% linen in warming rust-brown tones. The design draws inspiration from the decorative accents seen throughout Soho Farmhouse. Pair with the rust Bodhi, Roux and Logan cushions for a coordinated display.